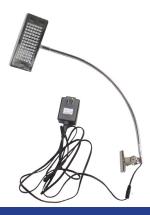

## **Graphic Specification**

31.5"W x 80"H

1 Year on Graphic

Graphic Turnaround Time is 2 business days for up to 2 sets

Silver (24" & 33.5" & 36")

\* Options

LED Clamp Light 35W

Clamp Light 110V