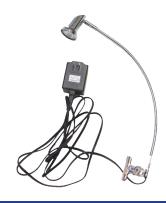

## **Graphic Specification**

31.5"W x 80"H

1 Year on Graphic

Graphic Turnaround Time is 2 business days for up to 2 sets

Silver (24" & 33.5" & 36")

\* Options

LED Clamp Light 35W

Clamp Light 110V