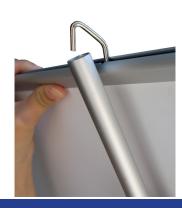

| 6 lbs          |
| Shipping Dimensions                                    | 4"x 4"x 36"    |
| Package Includes                                       |                |
|                                                        |                |
| Aluminum Pole                                          |                |
|                                                        |                |
| Aluminum Pole                                          |                |
| Aluminum Pole Support Pole W/ Hook                     |                |

## **Graphic Specification**

31.5"W x 80"H

1 Year on Graphic

Graphic Turnaround Time is 2 business days for up to 2 sets



Silver (24" & 33.5" & 36")

\* Options

LED Clamp Light 35W



Clamp Light 110V



\*Support Pole W/ Hook