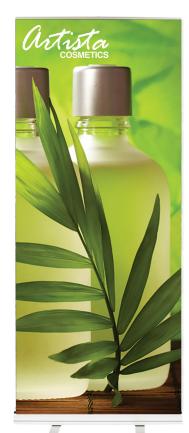

## ECONO ROLL 31.5"

Econo Travel Bag (34" x 4" x 4")

## **Product Features**

The Econo Roll delivers a professional looking display at an economical price. Set up and break down of the display takes seconds and conveniently stores in its included padded travel bag. banner attached to the bottom of stand by double-sided tape and to the top by clamp bar

| stand by double-sided tape and to the top by clamp bar |                |
|--------------------------------------------------------|----------------|
| Display Dimension                                      | 32.5"W x 80"H  |
| Graphic Size                                           | 31.5"W x 80" H |
| <b>Graphic Material</b>                                |                |
| Super Flat Vinyl                                       |                |
| Graphic Finishing                                      |                |
| 6" Bleed at the bottom                                 |                |
| Construction                                           |                |
| Sturdy aluminum construction                           |                |
| Weights - Dimensions                                   |                |
| Shipping Weight                                        | 6 lbs          |
| Shipping Dimensions                                    | 4"x 4"x 36"    |
| Package Includes                                       |                |
|                                                        |                |
| Aluminum Pole                                          |                |
|                                                        |                |
| Aluminum Pole                                          |                |
| Aluminum Pole Support Pole W/ Hook                     |                |

## **Graphic Specification**

31.5"W x 80"H

1 Year on Graphic

Graphic Turnaround Time is 2 business days for up to 2 sets

Silver (24" & 33.5" & 36")

\* Options

LED Clamp Light 35W

Clamp Light 110V