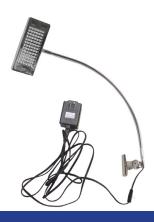

## **Graphic Specification**

33"W x 80 "H

Graphic Turnaround Time is 2 business days for up to 2 sets

Black (33.5" Only)

Silver (24" & 33.5" & 36")

\* Options

LED Clamp Light 35W

Clamp Light 110V

\*Optional Lumina Light