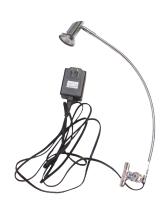

## **Graphic Specification**

33"W x 80 "H

Graphic Turnaround Time is 2 business days for up to 2 sets

Black (33.5" Only)

Silver (24" & 33.5" & 36")

\* Options

LED Clamp Light 35W

Clamp Light 110V

\*Optional Lumina Light