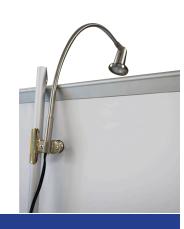

## **Graphic Specification**

33"W x 80 "H

Graphic Turnaround Time is 2 business days for up to 2 sets

Black (33.5" Only)

Silver (24" & 33.5" & 36")

\* Options

LED Clamp Light 35W

Clamp Light 110V

\*Optional Lumina Light